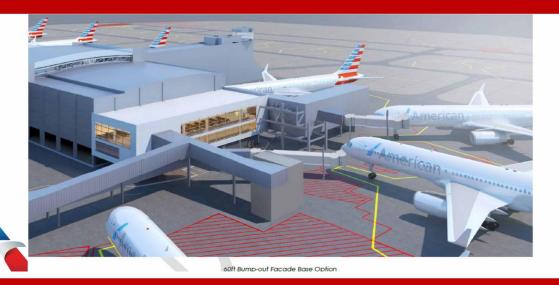

### **Program Scope**

- Partial refurbishment of Check-In Lobby Area, Head House, with a discrete premium passenger check-in area
- Expansion/reconfiguration of gates B14 and B16 to allow construction of new B18 and B20 gates
- Relocation of employee support space for the construction of a Joint AA/BA 3 tier lounge on level 4
- Concourse east extension (60ft) on ramp (L1), interstitial (L2), and boarding levels for Gates B18/20 (L3)
- Head house extension (30ft) on arrival supports addition of a new international reclaim carrousel, relocation of offices and public toilets. Interstitial levels supports the new Baggage Handling System

# **Terminal Expansion Overview**