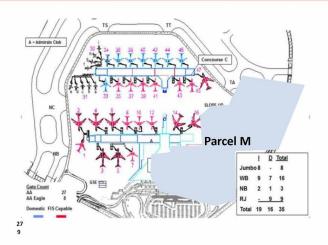

Plumbing Carpentry \$100-120K \$600-700K

Painting Millwork \$40-60K \$120-140K

Glass Electrical Labor

TAA Number: YR-8006-005 Parcel M
Renovation of approximately 600,000 sq. ft. of existing airfield

Site Electric \$1.5-2.5M \$25-35M