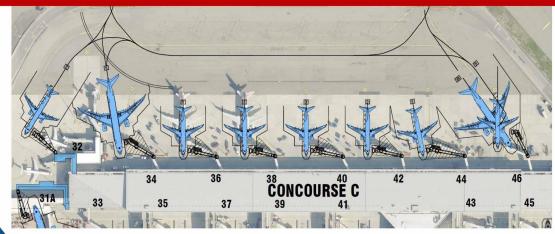

# Concourse C – Fuel Pit Modifications

Gates C31A, 32, 34, 36, 38, 40, 42, 44 and 46