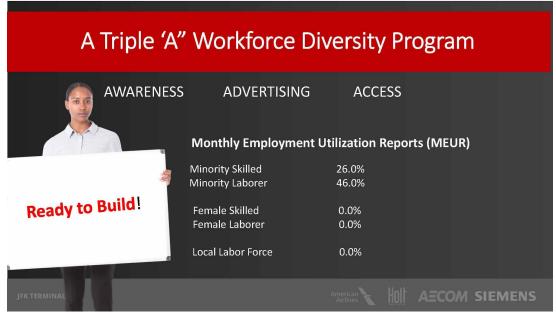

\*The Local Business contracting and Workforce data reported by AA was erroneous and will be corrected at the next Advisory Council meeting.

### **JFK T8 Prequalification Process**

- Simplified Process
- Increased Virtual Technical Assistance
- New Outreach Campaign: Get Prequalified, Get Work

<sup>\*</sup>The Local Business contracting and Workforce data reported by AA was erroneous and will be corrected at the next Advisory Council meeting.

#### **Questions & Answers**

Question: How can local labor force be at 0%?

Answer: (Sade/AA) I'm hesitant to give a number because there seems to be an error in our calculation. I will go back and confirm with my team but I am being told it should be above 10% but I will confirm and update the Port Authority to share with the Council.