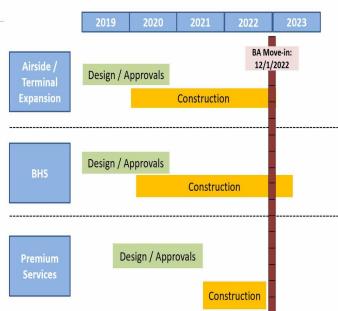

#### Terminal 8 – Program Budget

|                       |                                | Funding       |
|-----------------------|--------------------------------|---------------|
| Terminal 8            | Construction                   | \$165,115,417 |
|                       | BHS                            | \$85,302,720  |
|                       | BHS Right of Way               | \$5,000,000   |
| Joint Lounge/Check-In |                                | \$63,648,236  |
| One JFK Vision        | (Restrooms, Signage, Branding) | \$25,000,000  |
| Total                 |                                | \$344,066,373 |