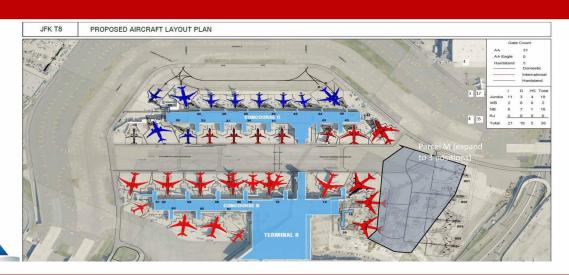

l nearby on-airfield plane parking and unloading areas to accommodate the additional flights.

### **Program Scope**



- Partial refurbishment of Check-In Lobby Area, Head House, with a discrete premium passenger check-in area
- Expansion/reconfiguration of gates B14 and B16 to allow construction of new B18 and B20 gates
- Relocation of employee support space for the construction of a Joint AA/BA 3 tier lounge on level 4
- Concourse east extension (60ft) on ramp (L1), interstitial (L2), and boarding levels for Gates B18/20 (L3)
- Head house extension (30ft) on arrival supports addition of a new international reclaim carrousel, relocation of offices and public toilets. Interstitial levels supports the new Baggage Handling System

# Terminal 8: Existing Plan



# Terminal 8: Proposed Plan



# **Terminal Expansion Overview**



### New Gates B18 & B20



# New International Re-Claim 4



30' expansion that will include restroom relocation and new Customs and Border Patrol office spaces

# Concourse C – Fuel Pit Modifications



Gates C31A, 32, 34, 36, 38, 40, 42, 44 and 46

# Reconfiguration of Existing Employee Space

#### **Enabling project for Joint Lounge**

- Flight attendants
- Customer services
- Corporate security
- Pilots space relocation

#### New spaces and relocation

- TSA
- CBP
- Vendor

Core and shell construction for BA employee spaces



# Baggage Handling System (BHS) Optimization

#### **BAGGAGE SECURITY**

- Reconfigure the inline bag screening matrix to allow for the installation of nine new high-speed explosive detection units (CTX9800s)
- Construct a n