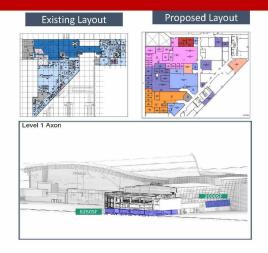

l supports addition of a new international reclaim carrousel, relocation of offices and public toilets. Interstitial levels supports the new Baggage Handling System

# Terminal 8: Existing Plan



# Terminal 8: Proposed Plan



# **Terminal Expansion Overview**



### New Gates B18 & B20



# New International Re-Claim 4



30' expansion that will include restroom relocation and new Customs and Border Patrol office spaces

# Concourse C – Fuel Pit Modifications



Gates C31A, 32, 34, 36, 38, 40, 42, 44 and 46

# Reconfiguration of Existing Employee Space

#### **Enabling project for Joint Lounge**

- Flight attendants
- Customer services
- Corporate security
- Pilots space relocation

#### New spaces and relocation

- TSA
- CBP
- Vendor

Core and shell construction for BA employee spaces



# Baggage Handling System (BHS) Optimization

#### **BAGGAGE SECURITY**

- Reconfigure the inline bag screening matrix to allow for the installation of nine new high-speed explosive detection units (CTX9800s)
- Construct a new manual search area to accommodate 40 TSA search tables to inspect suspect bags, up from 12 tables today

#### **CLAIMS DEVICE AND MORE BAGGAGE CONNECTIONS**

- Addition of a 4th international claim device within the Customs claim area
- Extension of interline conveyors under the new gate house structure for the transfer of other airline connecting bags to/from Terminal 8 and ATO conveyor work



#### Terminal 8 – Program Budget

|                       |                                | Funding       |
|-----------------------|--------------------------------|-----