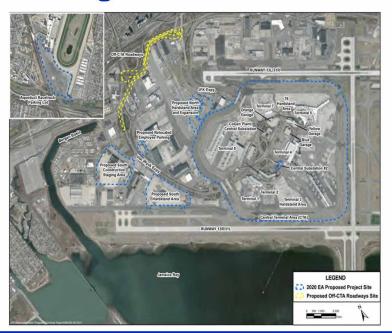

## **JFK Redevelopment: Supplemental EA**

- April 2020 JFKR Environmental Assessment (EA) received a Finding of No Significant Impact (FONSI) from the FAA in April 2020.
- · Opportunities to further simplify the CTA roadway network
  - Improve traffic circulation and wayfinding
  - Reduce construction duration and complexity
  - Construction schedule changes due to COVID-19 pandemic
- Supplemental EA to evaluate modifications and identify potential new environmental impacts.
- Program modifications to be evaluated as part of the Supplemental EA include:
  - Extension of the Construction Schedule
  - Simplification of the CTA Roadways
  - Additional Off-CTA Roadways
  - Reduction in the size of the Ground Transportation Center

# JFK Redevelopment: Supplemental EA Program Changes

- CTA Roadways Simplification
  - Further reduce number of CTA terminal zones from 3 to 2
- Off-CTA Roadways
  - Construct VWE Loop Ramp exit
  - Construct lane on Nassau Expwy
  - Construct Westbound Connector
- Ground Transportation Center
  - Reduce footprint: 16 acres to 13.5 acres
- Schedule Change Construction completion in 2029