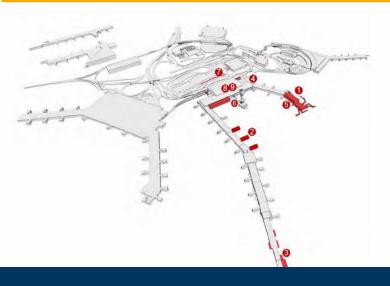

## PROGRAM | **OVERVIEW**

The current Terminal 4 expansion program is a \$1.5B construction program comprised of the following nine main elements:

- 1. Concourse A Extension
- 2. Concourse B Wide-Body Gate Conversion
- 3. Concourse B RJ Gate Conversion and Holdroom Expansion
- 4. Headhouse Expansions
- 5. Concourse A Delta Sky Club
- 6. Delta ONE Check-in and Lounge
- 7. Roadway Improvement
- 8. Terminal Transformation
- 9. One JFK Branding and Signage Upgrades