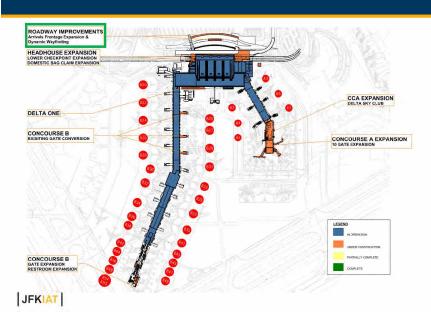

## PROGRAM | **OVERVIEW**

The current Terminal 4 expansion program is a \$1.5B construction program comprised of the following nine main elements:

- 1. Concourse A Extension
- 2. Concourse B Wide-Body Gate Conversion
- 3. Concourse B RJ Gate Conversion and Holdroom Expansion
- 4. Headhouse Expansions
- 5. Concourse A Delta Sky Club
- 6. Delta ONE Check-in and Lounge
- 7. Roadway Improvement
- 8. Terminal Transformation
- 9. One JFK Branding and Signage Upgrades

## CONSTRUCTION UPDATE | ROADWAYS

New Arrivals Level Curb with <u>Digital Signage</u>

## CONSTRUCTION UPDATE | **HEADHOUSE**

| Activate<br>Expanded<br>Checkpoint<br>Queuing Area: | July 2023      |
|-----------------------------------------------------|----------------|
| Status:                                             | On Time        |
| Activate New<br>Domestic<br>Baggage<br>Claim:       | September 2023 |
| Status:                                             | On Time        |

### CONSTRUCTION UPDATE | DELTA ONE

| Activate new<br>Delta One<br>Lounge: | 1Q24    |
|--------------------------------------|---------|
| Status:                              | On Time |

**Concrete Foundation** 

**▲** DELTA

CONSTRUCTION UPDATE | CONCOURSE B

| South Gates<br>and New<br>Restrooms: | December<br>2022 |
|--------------------------------------|------------------|
| Status:                              | On Time          |
| North Gates                          | July 2023        |
| Status:                              | On Time          |

## CONSTRUCTION UPDATE | CONCOURSE A

| Activation of new Gates:           | January<br>2023 |
|------------------------------------|-----------------|
| Status:                            | On Time         |
| Full Activation<br>(Levels 2 - 4): | July 2023       |
| Status:                            | On Time         |