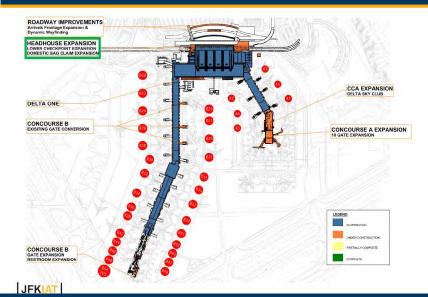

## PROGRAM | **OVERVIEW**

The current Terminal 4 expansion program is a \$1.5B construction program comprised of the following nine main elements:

- 1. Concourse A Extension
- 2. Concourse B Wide-Body Gate Conversion
- 3. Concourse B RJ Gate Conversion and Holdroom Expansion
- 4. Headhouse Expansions
- 5. Concourse A Delta Sky Club
- 6. Delta ONE Check-in and Lounge
- 7. Roadway Improvement
- 8. Terminal Transformation
- 9. One JFK Branding and Signage Upgrades

## CONSTRUCTION UPDATE | ROADWAYS

New Arrivals Level Curb with <u>Digital Signage</u>

## CONSTRUCTION UPDATE | **HEADHOUSE**

| Activate<br>Expanded<br>Checkpoint<br>Queuing Area: | July 2023      |
|-----------------------------------------------------|----------------|
| Status:                                             | On Time        |
| Activate New<br>Domestic<br>Baggage<br>Claim:       | September 2023 |
| Status:                                             | On Time        |

### CONSTRUCTION UPDATE | DELTA ONE

| Activate new<br>Delta One<br>Lounge: | 1Q24    |
|--------------------------------------|---------|
| Status:                              | On Time |

**Concrete Foundation** 

**▲** DELTA

CONSTRUCTION UPDATE | CONCOURSE B

| South Gates<br>and New<br>Restrooms: | December<br>2022 |
|--------------------------------------|------------------|
| Status:                              | On Time          |
| North Gates                          | July 2023        |
| Status:                              | On Time          |

## CONSTRUCTION UPDATE | CONCOURSE A

| Activation of new Gates:           | January<br>2023 |
|------------------------------------|-----------------|
| Status:                            | On Time         |
| Full Activation<br>(Levels 2 - 4): | July 2023       |
| Status:                            | On Time         |