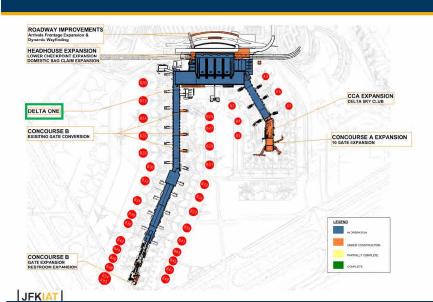

## PROGRAM | **OVERVIEW**

The current Terminal 4 expansion program is a \$1.5B construction program comprised of the following nine main elements:

- 1. Concourse A Extension
- 2. Concourse B Wide-Body Gate Conversion
- 3. Concourse B RJ Gate Conversion and Holdroom Expansion
- 4. Headhouse Expansions
- 5. Concourse A Delta Sky Club
- 6. Delta ONE Check-in and Lounge
- 7. Roadway Improvement
- 8. Terminal Transformation
- 9. One JFK Branding and Signage Upgrades

## CONSTRUCTION UPDATE | ROADWAYS

New Arrivals Level Curb with <u>Digital Signage</u>

## CONSTRUCTION UPDATE | **HEADHOUSE**

| Activate<br>Expanded<br>Checkpoint<br>Queuing Area: | July 2023      |
|-----------------------------------------------------|----------------|
| Status:                                             | On Time        |
| Activate New<br>Domestic<br>Baggage<br>Claim:       | September 2023 |
| Status:                                             | On Time        |

### CONSTRUCTION UPDATE | DELTA ONE

| Activate new<br>Delta One<br>Lounge: | 1Q24    |
|--------------------------------------|---------|
| Status:                              | On Time |

**Concrete Foundation** 

**▲** DELTA

CONSTRUCTION UPDATE | CONCOURSE B

| South Gates<br>and New<br>Restrooms: | December<br>2022 |
|--------------------------------------|------------------|
| Status:                              | On Time          |
| North Gates                          | July 2023        |
| Status:                              | On Time          |

## CONSTRUCTION UPDATE | CONCOURSE A

| Activation of new Gates:           | January<br>2023 |
|------------------------------------|-----------------|
| Status:                            | On Time         |
| Full Activation<br>(Levels 2 - 4): | July 2023       |
| Status:                            | On Time         |