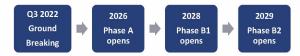

# Construction of a \$4.2 Billion New Terminal 6 at JFK Will Begin Early Next Year

JFK Terminal 6 is a \$4.2 Billion Redevelopment project anchoring JFK's north side and built on the sites of the former Terminal 6 and the current Terminal 7, which will be demolished in 2025