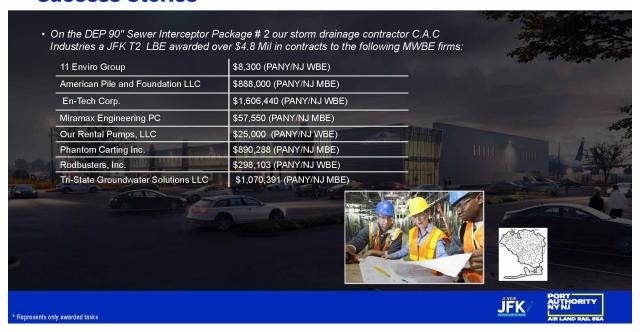

#### JFKIAT | OUTREACH EVENTS

LOCAL, MINORITY, AND WOMEN-OWNED BUSINESS ENTERPRISE

|                                                                                                                                                                                                                                                                                                                                                                                                                                                                                                                                                                                                                                                                                                                                                                                                                                                                                                                                                                                                                                                                                                                                                                                                                                                                                                                                                                                                                                                                                                                                                                                                                                                                                                                                                                                                                                                                                                                                                                                                                                                                                                                                | 2022 3rd & 4th Quarter Outreach Events                                        |
|--------------------------------------------------------------------------------------------------------------------------------------------------------------------------------------------------------------------------------------------------------------------------------------------------------------------------------------------------------------------------------------------------------------------------------------------------------------------------------------------------------------------------------------------------------------------------------------------------------------------------------------------------------------------------------------------------------------------------------------------------------------------------------------------------------------------------------------------------------------------------------------------------------------------------------------------------------------------------------------------------------------------------------------------------------------------------------------------------------------------------------------------------------------------------------------------------------------------------------------------------------------------------------------------------------------------------------------------------------------------------------------------------------------------------------------------------------------------------------------------------------------------------------------------------------------------------------------------------------------------------------------------------------------------------------------------------------------------------------------------------------------------------------------------------------------------------------------------------------------------------------------------------------------------------------------------------------------------------------------------------------------------------------------------------------------------------------------------------------------------------------|-------------------------------------------------------------------------------|
| 8/29/2022                                                                                                                                                                                                                                                                                                                                                                                                                                                                                                                                                                                                                                                                                                                                                                                                                                                                                                                                                                                                                                                                                                                                                                                                                                                                                                                                                                                                                                                                                                                                                                                                                                                                                                                                                                                                                                                                                                                                                                                                                                                                                                                      | Back to School (Macedonia AME Church)                                         |
| 9/12/2022                                                                                                                                                                                                                                                                                                                                                                                                                                                                                                                                                                                                                                                                                                                                                                                                                                                                                                                                                                                                                                                                                                                                                                                                                                                                                                                                                                                                                                                                                                                                                                                                                                                                                                                                                                                                                                                                                                                                                                                                                                                                                                                      | JFK Chamber Golf Outing                                                       |
| 9/14/2022                                                                                                                                                                                                                                                                                                                                                                                                                                                                                                                                                                                                                                                                                                                                                                                                                                                                                                                                                                                                                                                                                                                                                                                                                                                                                                                                                                                                                                                                                                                                                                                                                                                                                                                                                                                                                                                                                                                                                                                                                                                                                                                      | Little Amal Comes to JFK Terminal 4                                           |
| 9/15/2022                                                                                                                                                                                                                                                                                                                                                                                                                                                                                                                                                                                                                                                                                                                                                                                                                                                                                                                                                                                                                                                                                                                                                                                                                                                                                                                                                                                                                                                                                                                                                                                                                                                                                                                                                                                                                                                                                                                                                                                                                                                                                                                      | RDRC Annual Community Builders Award Gala                                     |
| 9/20/2022                                                                                                                                                                                                                                                                                                                                                                                                                                                                                                                                                                                                                                                                                                                                                                                                                                                                                                                                                                                                                                                                                                                                                                                                                                                                                                                                                                                                                                                                                                                                                                                                                                                                                                                                                                                                                                                                                                                                                                                                                                                                                                                      | The Faithpreneur Experience                                                   |
| 9/21/2022                                                                                                                                                                                                                                                                                                                                                                                                                                                                                                                                                                                                                                                                                                                                                                                                                                                                                                                                                                                                                                                                                                                                                                                                                                                                                                                                                                                                                                                                                                                                                                                                                                                                                                                                                                                                                                                                                                                                                                                                                                                                                                                      | JFK Rotary Dinner                                                             |
| 9/24/2022                                                                                                                                                                                                                                                                                                                                                                                                                                                                                                                                                                                                                                                                                                                                                                                                                                                                                                                                                                                                                                                                                                                                                                                                                                                                                                                                                                                                                                                                                                                                                                                                                                                                                                                                                                                                                                                                                                                                                                                                                                                                                                                      | Jamaica Q 5.5 K Race Hosted by the GJDC                                       |
| 10/1/2022                                                                                                                                                                                                                                                                                                                                                                                                                                                                                                                                                                                                                                                                                                                                                                                                                                                                                                                                                                                                                                                                                                                                                                                                                                                                                                                                                                                                                                                                                                                                                                                                                                                                                                                                                                                                                                                                                                                                                                                                                                                                                                                      | Girls in Aviation: Madams In Motion                                           |
| 10/6/2022                                                                                                                                                                                                                                                                                                                                                                                                                                                                                                                                                                                                                                                                                                                                                                                                                                                                                                                                                                                                                                                                                                                                                                                                                                                                                                                                                                                                                                                                                                                                                                                                                                                                                                                                                                                                                                                                                                                                                                                                                                                                                                                      | 12th Annual MWBE Forum (Albany)                                               |
|                                                                                                                                                                                                                                                                                                                                                                                                                                                                                                                                                                                                                                                                                                                                                                                                                                                                                                                                                                                                                                                                                                                                                                                                                                                                                                                                                                                                                                                                                                                                                                                                                                                                                                                                                                                                                                                                                                                                                                                                                                                                                                                                | Our Lady of Sky Luncheon                                                      |
|                                                                                                                                                                                                                                                                                                                                                                                                                                                                                                                                                                                                                                                                                                                                                                                                                                                                                                                                                                                                                                                                                                                                                                                                                                                                                                                                                                                                                                                                                                                                                                                                                                                                                                                                                                                                                                                                                                                                                                                                                                                                                                                                | August Martin High School 4Good Award                                         |
|                                                                                                                                                                                                                                                                                                                                                                                                                                                                                                                                                                                                                                                                                                                                                                                                                                                                                                                                                                                                                                                                                                                                                                                                                                                                                                                                                                                                                                                                                                                                                                                                                                                                                                                                                                                                                                                                                                                                                                                                                                                                                                                                | LIFE Camp, Inc. 4Good Award                                                   |
|                                                                                                                                                                                                                                                                                                                                                                                                                                                                                                                                                                                                                                                                                                                                                                                                                                                                                                                                                                                                                                                                                                                                                                                                                                                                                                                                                                                                                                                                                                                                                                                                                                                                                                                                                                                                                                                                                                                                                                                                                                                                                                                                | York College - CUNY Aviation Institute 4Good Award                            |
| 11/1/2022                                                                                                                                                                                                                                                                                                                                                                                                                                                                                                                                                                                                                                                                                                                                                                                                                                                                                                                                                                                                                                                                                                                                                                                                                                                                                                                                                                                                                                                                                                                                                                                                                                                                                                                                                                                                                                                                                                                                                                                                                                                                                                                      | Greater Allen A.M.E. Cathedral of New York 4Good Award                        |
| 11/1/2022                                                                                                                                                                                                                                                                                                                                                                                                                                                                                                                                                                                                                                                                                                                                                                                                                                                                                                                                                                                                                                                                                                                                                                                                                                                                                                                                                                                                                                                                                                                                                                                                                                                                                                                                                                                                                                                                                                                                                                                                                                                                                                                      | Jamaica Center Business Improvement District 4Good Award                      |
|                                                                                                                                                                                                                                                                                                                                                                                                                                                                                                                                                                                                                                                                                                                                                                                                                                                                                                                                                                                                                                                                                                                                                                                                                                                                                                                                                                                                                                                                                                                                                                                                                                                                                                                                                                                                                                                                                                                                                                                                                                                                                                                                | Virgil I. Grissom Middle School 4Good Award                                   |
| 11/3/2022                                                                                                                                                                                                                                                                                                                                                                                                                                                                                                                                                                                                                                                                                                                                                                                                                                                                                                                                                                                                                                                                                                                                                                                                                                                                                                                                                                                                                                                                                                                                                                                                                                                                                                                                                                                                                                                                                                                                                                                                                                                                                                                      | Boys and Girls Club of Metro Queens 4Good Award                               |
|                                                                                                                                                                                                                                                                                                                                                                                                                                                                                                                                                                                                                                                                                                                                                                                                                                                                                                                                                                                                                                                                                                                                                                                                                                                                                                                                                                                                                                                                                                                                                                                                                                                                                                                                                                                                                                                                                                                                                                                                                                                                                                                                | LGBT Network 4Good Award                                                      |
| The second secon | Venture House 4Good Award                                                     |
|                                                                                                                                                                                                                                                                                                                                                                                                                                                                                                                                                                                                                                                                                                                                                                                                                                                                                                                                                                                                                                                                                                                                                                                                                                                                                                                                                                                                                                                                                                                                                                                                                                                                                                                                                                                                                                                                                                                                                                                                                                                                                                                                | Greater Jamaica Development Corporation 4Good Award                           |
|                                                                                                                                                                                                                                                                                                                                                                                                                                                                                                                                                                                                                                                                                                                                                                                                                                                                                                                                                                                                                                                                                                                                                                                                                                                                                                                                                                                                                                                                                                                                                                                                                                                                                                                                                                                                                                                                                                                                                                                                                                                                                                                                | Vaughn College of Aeronautics and Technology 4Good Award                      |
|                                                                                                                                                                                                                                                                                                                                                                                                                                                                                                                                                                                                                                                                                                                                                                                                                                                                                                                                                                                                                                                                                                                                                                                                                                                                                                                                                                                                                                                                                                                                                                                                                                                                                                                                                                                                                                                                                                                                                                                                                                                                                                                                | Queens Chamber of Commerce: Supporting Veteran Business Owners Event          |
|                                                                                                                                                                                                                                                                                                                                                                                                                                                                                                                                                                                                                                                                                                                                                                                                                                                                                                                                                                                                                                                                                                                                                                                                                                                                                                                                                                                                                                                                                                                                                                                                                                                                                                                                                                                                                                                                                                                                                                                                                                                                                                                                | Senator Comrie / The Family Legacy Annual Turkey Drive (Macedonia AME Church) |
|                                                                                                                                                                                                                                                                                                                                                                                                                                                                                                                                                                                                                                                                                                                                                                                                                                                                                                                                                                                                                                                                                                                                                                                                                                                                                                                                                                                                                                                                                                                                                                                                                                                                                                                                                                                                                                                                                                                                                                                                                                                                                                                                | KAAMCO & KAAMCO Cargo 2022 Dinner Dance                                       |
|                                                                                                                                                                                                                                                                                                                                                                                                                                                                                                                                                                                                                                                                                                                                                                                                                                                                                                                                                                                                                                                                                                                                                                                                                                                                                                                                                                                                                                                                                                                                                                                                                                                                                                                                                                                                                                                                                                                                                                                                                                                                                                                                | Donation of Turkeys To Bethany's Baptist Church of Jamaica                    |
| 11/29/2022                                                                                                                                                                                                                                                                                                                                                                                                                                                                                                                                                                                                                                                                                                                                                                                                                                                                                                                                                                                                                                                                                                                                                                                                                                                                                                                                                                                                                                                                                                                                                                                                                                                                                                                                                                                                                                                                                                                                                                                                                                                                                                                     | VETCON 2022   Veterans in Economic Transition Conference (Albany)             |

JFKIAT

**▲** DELTA

#### JFKIAT | OUTREACH EVENTS

LOCAL, MINORITY, AND WOMEN-OWNED BUSINESS ENTERPRISE

|            | 2022 3rd & 4th Quarter Meet The Primes Events     |
|------------|---------------------------------------------------|
| 10/20/2022 | Meet The Primes: Plumbing                         |
| 10/20/2022 | Meet The Primes: Electrical                       |
| 11/8/2022  | Meet The Primes: Misc. Metals                     |
| 11/8/2022  | Meet The Primes: Carpet & Painting                |
| 11/16/2022 | Meet The Primes: Metal Door & Frames              |
| 11/16/2022 | Meet The Primes: Signage, Curtain Wall & Glaziers |