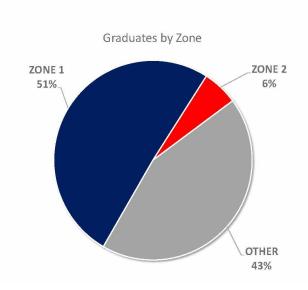

## SECURITY TRAINING PROGRAM | SUMMARY

#### SECURITY TRAINING PROGRAM | GRADUATES

JFKIAT

**▲** DELTA