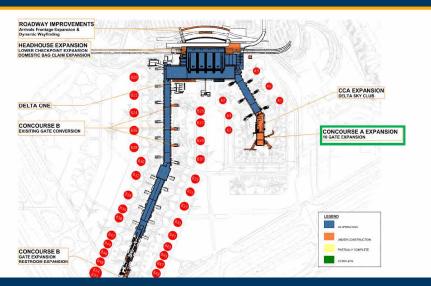

## PROGRAM | **OVERVIEW**

The current Terminal 4 expansion program is a \$1.5B construction program comprised of the following nine main elements:

- 1. Concourse A Extension
- 2. Concourse B Wide-Body Gate Conversion
- 3. Concourse B RJ Gate Conversion and Holdroom Expansion
- 4. Headhouse Expansions
- 5. Concourse A Delta Sky Club
- 6. Delta ONE Check-in and Lounge
- 7. Roadway Improvement
- 8. Terminal Transformation
- 9. One JFK Branding and Signage Upgrades

## CONSTRUCTION UPDATE | ROADWAYS

New Arrivals Level Curb with <u>Digital Signage</u>

## CONSTRUCTION UPDATE | **HEADHOUSE**

| Activate<br>Expanded<br>Checkpoint<br>Queuing Area: | July 2023      |
|-----------------------------------------------------|----------------|
| Status:                                             | On Time        |
| Activate New<br>Domestic<br>Baggage<br>Claim:       | September 2023 |
| Status:                                             | On Time        |

Steel Erection at Domestic Bag Claim Expansion

▲ DELTA

### CONSTRUCTION UPDATE | DELTA ONE

| Activate new<br>Delta One<br>Lounge: | 1Q24    |
|--------------------------------------|---------|
| Status:                              | On Time |

**Concrete Foundation** 

**▲** DELTA

CONSTRUCTION UPDATE | CONCOURSE B

| South Gates<br>and New<br>Restrooms: | December<br>2022 |
|--------------------------------------|------------------|
| Status:                              | On Time          |
| North Gates                          | July 2023        |
| Status:                              | On Time          |

Expanded Gates B53 and B55

**▲ DELTA** 

JFKIAT

## CONSTRUCTION UPDATE | CONCOURSE A

| Activation of new Gates:           | January<br>2023 |
|------------------------------------|-----------------|
| Status:                            | On Time         |
| Full Activation<br>(Levels 2 - 4): | July 2023       |
| Status:                            | On Time         |

Installing Finishes and Seating