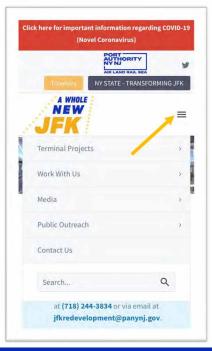

## **MWBE & LBE Participation: Mobile Access**

Visit www.anewjfk.com

- Click hamburger menu on right side of the screen.
- From drop-down menu, click "Work With Us" tab.

After the next drop-down appears:

· Click on "Show this page"

20