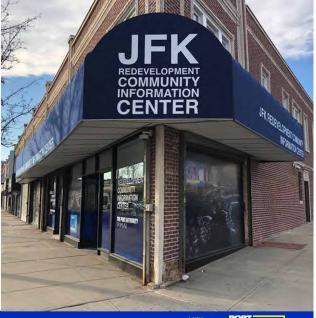

# JFK Redevelopment: Supplemental EA – Public Outreach

- Draft Supplement EA available for public review and comment: December 16, 2022 to January 17, 2023.
  - Electronic copy: <a href="https://www.panynj.gov/studies-reports">https://www.panynj.gov/studies-reports</a>
  - · Hard Copy available at 3 locations
    - · JFK General Manager's Office
    - · JFKR Community Information Center
    - 4 World Trade Center
- IN-PERSON INFORMATION SESSION: One in-person Information Session at Crowne Plaza JFK Airport Hotel on Thursday, January 5th, 2023 from 4:00PM 7:00PM
- VIRTUAL INFORMATION SESSION FORMAT: Two virtual Information Sessions will be conducted via the Zoom platform and will be recorded for record keeping purposes on Tuesday, January 3rd, 2023 from 6:00PM – 9:00PM and Wednesday January 4<sup>th</sup>, 2023 from 6:00PM – 9:00PM
  - Registration link: <a href="https://bit.ly/JFKR\_SEA">https://bit.ly/JFKR\_SEA</a>