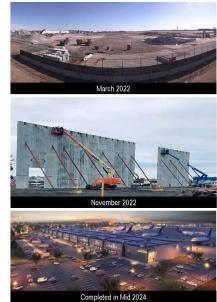

the exterior precast wall panels installation started
- 90" Sewer work is in progress to construct the last two diversion chambers where the new 90" pipe installation is approximately 80% complete. Work is in progress for the last phase of the work which will be the tie-in to the existing 90" sewer
- Developing a solar system on the roof of the facility will be a main priority moving into 2023
- Sustainable Design Includes electric charging stations for equipment, deicing pad for aircraft and a Material Handling System for improved warehouse handling.
- WFS already piloting a Cargo Community System (CCS) with Kale logistics that will
  improve warehouse efficiency which includes a more systematic handling of trucks into
  and out of the facility. (Truck management system part of the CCS)







#### **Current Bid Progress & Success Stories**

| Package     | Package Title                                                 |                      |                 | Statu | S            | Bid Timing  |       | Completion    | Status