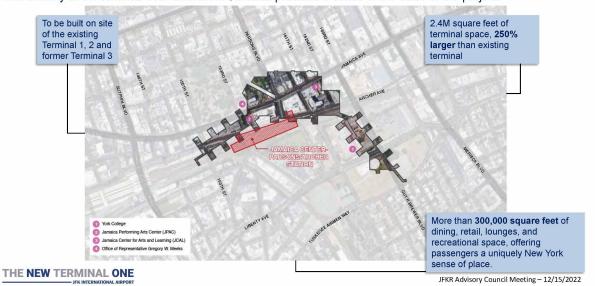

## PROGRAM | **OVERVIEW**

The current Terminal 4 expansion program is a \$1.5B construction program comprised of the following nine main elements:

- 1. Concourse A Extension
- 2. Concourse B Wide-Body Gate Conversion
- 3. Concourse B RJ Gate Conversion and Holdroom Expansion
- 4. Headhouse Expansions
- 5. Concourse A Delta Sky Club
- 6. Delta ONE Check-in and Lounge
- 7. Roadway Improvement
- 8. Terminal Transformation
- 9. One JFK Branding and Signage Upgrades