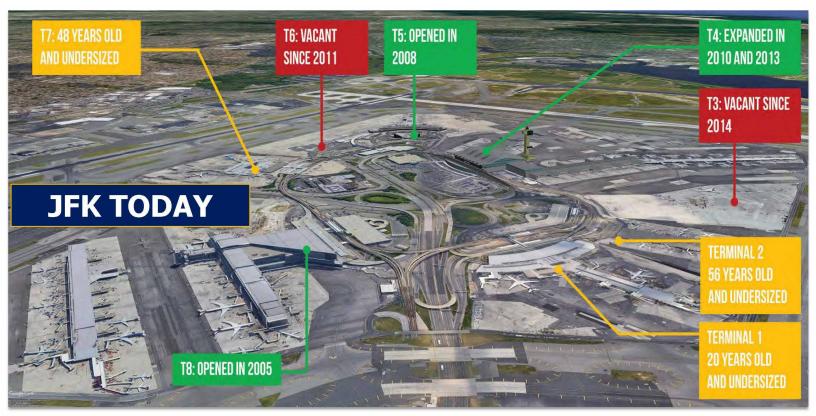

## **JFK Redevelopment: Momentum**

Terminal 8
(American Airlines / British
Airways):

**Terminal 4** (Delta Air Lines / JFKIAT):

New Terminal One (Ferrovial / Johnson Loop Capital / Ullico):

**Terminal 6** (Vantage / American Triple I / RXR / JetBlue):

- Groundbreaking Jan. 2020
- Expansion opened December 1<sup>st</sup>
  - British Airways moved in
- "New" Deal April 2021
- Groundbreaking Dec. 2021
  - Move out of Terminal 2 in Q1 2023
- "New" Financial close Jun. 2022
- Groundbreaking Sept. 2022
- "New" Financial close Nov. 17th
- Groundbreaking Q1 2023