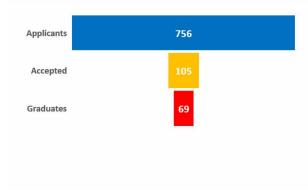

## SECURITY TRAINING PROGRAM | SUMMARY

#### SECURITY TRAINING PROGRAM | GRADUATES

JFKIAT

**▲** DELTA