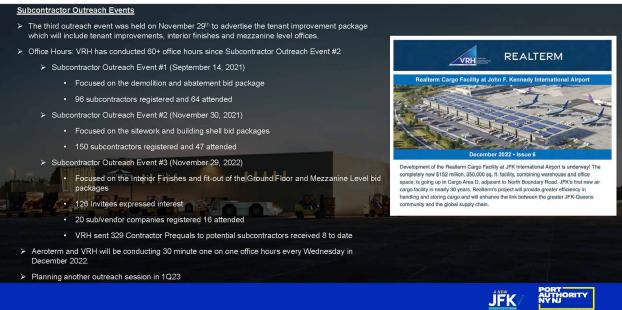

#### **Departures Level Renovations Program:**

- Phased renovation of five (5) Airline Check In Rows to include Self Serve Kiosks, Bag Drops and new Counters
- Project was awarded to the VRH Construction in October 2022
- Meet the Primes for subcontractor and local participations were held in October and November 2022
- Construction to begin QTR1 2023

#### **Restroom Renovation Program:**

- Full demolition and renovation of eighteen (18) existing restrooms which includes upgraded finishes, ceiling, floors and walls
- Meet the Primes for subcontractor and local participation were held in October and November 2022
- Project was awarded to Holt Construction in November
- Construction to begin QTR2 2023.