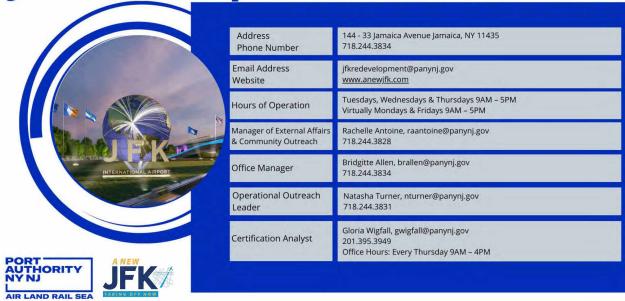

Co-Manager, External Affairs & Community

**Outreach** 

 Responsible for co-managing public outreach and community relations for the JFK Redevelopment program (JFKR). The Manager, External Affairs & Community Outreach will be part of the Port Authority's JFKR program management team and act as the one of the primary points of contacts for public outreach and community engagement.

 For full job description or to refer a candidate email: jfkredevelopment@panynj.gov

 To apply, please email: <u>CoMgr ExternalAffairs CommunityOutreach@gov-docs.e-builder.net</u>. Co-Manager, External Affairs & Community Outreach