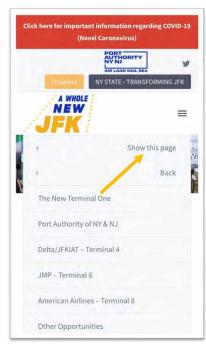

## **MWBE & LBE Participation: Mobile Access**

Visit www.anewjfk.com

- Click hamburger menu on right side of the screen.
- From drop-down menu, click "Work With Us" tab.

After the next drop-down appears:

· Click on "Show this page"

20

## **MWBE & LBE Participation: Mobile Access**

On "Work With Us" page.

- Scroll down the page until you see "MWBE AND LBE REPORTING"
- Click on the + to access pdf links.