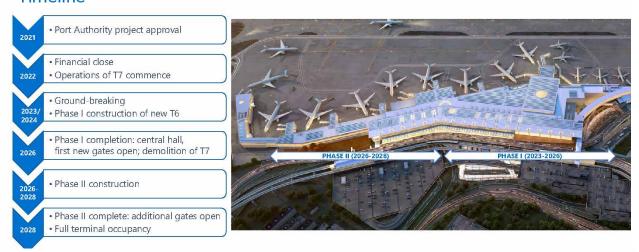

# Construction of a \$4.2 Billion New Terminal 6 at JFK Will Begin Early Next Year

JFK Terminal 6 is a \$4.2 Billion Redevelopment project anchoring JFK's north side and built on the sites of the former Terminal 6 and the current Terminal 7, which will be demolished in 2025

- Financial closing occurred November 17, 2022
- With MWBE (30%) and SDVOB (3%) targeted goals on an anticipated total project development cost of \$2.8 billion, we project procurement of:
  - \$840 million on MWBE (\$560 mm M & \$28 mm W)
  - \$84 million on SDVOB
- Outreach activities will ramp up to communicate opportunities to MWBE, SDVOB and local firms.