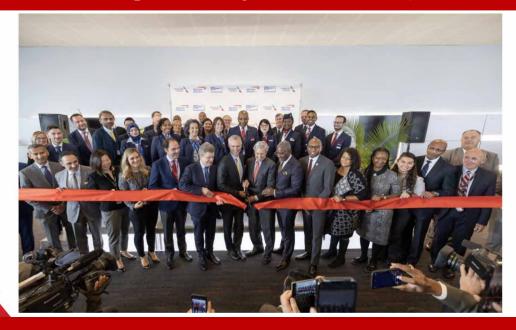

# Construction of a \$4.2 Billion New Terminal 6 at JFK Will Begin Early Next Year

JFK Terminal 6 is a \$4.2 Billion Redevelopment project anchoring JFK's north side and built on the sites of the former Terminal 6 and the current Terminal 7, which will be demolished in 2025

- Financial closing occurred November 17, 2022
- With MWBE (30%) and SDVOB (3%) targeted goals on an anticipated total project development cost of \$2.8 billion, we project procurement of:
  - \$840 million on MWBE (\$560 mm M & \$28 mm W)
  - \$84 million on SDVOB
- Outreach activities will ramp up to communicate opportunities to MWBE, SDVOB and local firms.