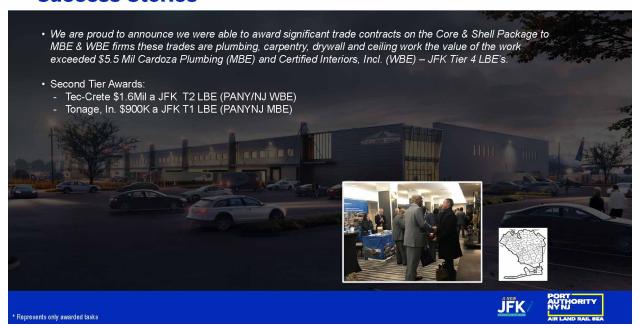

|

#### **Success Stories**



#### **Success Stories**



#### **Upcoming Opportunities and How to Win Contracts**



#### **Community Outreach and Engagement**



## **March 2020-November 2022 Highlights**

RCC provided Career Assessments to more than 4,500 Candidates

3,679

Candidates Referred

630

Individuals Placed at JFK Airport 360

Queens Residents

### **CAO Community**

**74** 

Community Information Sessions



8

Job Fairs Hosted



12 Customer Service & Financial Literacy Training Cohorts



66

Job Fairs Attended



104





#### **RCC Dashboard**

| <u>KPI</u>                   | <u>2020</u> | <u>2021</u> | <u>Jan Nov.</u><br><u>2022</u> | <u>Total</u> |
|------------------------------|-------------|-------------|--------------------------------|--------------|
| Customers<br>Served          | 1758