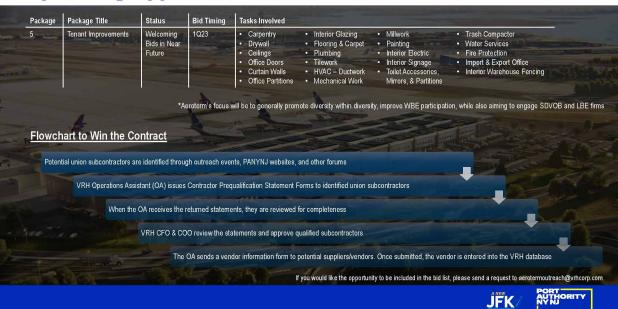

#### **Departures Level Renovations Program:**

- Phased renovation of five (5) Airline Check In Rows to include Self Serve Kiosks, Bag Drops and new Counters
- Project was awarded to the VRH Construction in October 2022
- Meet the Primes for subcontractor and local participations were held in October and November 2022
- Construction to begin QTR1 2023

#### **Restroom Renovation Program:**

- Full demolition and renovation of eighteen (18) existing restrooms which includes upgraded finishes, ceiling, floors and walls
- Meet the Primes for subcontractor and local participation were held in October and November 2022
- Project was awarded to Holt Construction in November
- Construction to begin QTR2 2023.