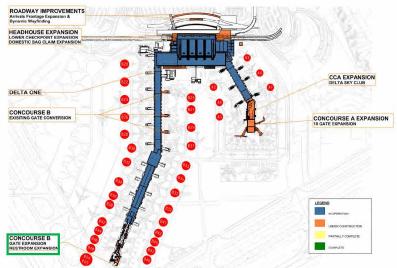

## PROGRAM | **OVERVIEW**

The current Terminal 4 expansion program is a \$1.5B construction program comprised of the following nine main elements:

- 1. Concourse A Extension
- 2. Concourse B Wide-Body Gate Conversion
- 3. Concourse B RJ Gate Conversion and Holdroom Expansion
- 4. Headhouse Expansions
- 5. Concourse A Delta Sky Club
- 6. Delta ONE Check-in and Lounge
- 7. Roadway Improvement
- 8. Terminal Transformation
- 9. One JFK Branding and Signage Upgrades

## CONSTRUCTION UPDATE | ROADWAYS

New Arrivals Level Curb with <u>Digital Signage</u>

## CONSTRUCTION UPDATE | **HEADHOUSE**

| Activate<br>Expanded<br>Checkpoint<br>Queuing Area: | July 2023      |
|-----------------------------------------------------|----------------|
| Status:                                             | On Time        |
| Activate New<br>Domestic<br>Baggage<br>Claim:       | September 2023 |
| Status:                                             | On Time        |

Steel Erection at Domestic Bag Claim Expansion

▲ DELTA

### CONSTRUCTION UPDATE | DELTA ONE

| Activate new<br>Delta One<br>Lounge: | 1Q24    |
|--------------------------------------|---------|
| Status:                              | On Time |

**Concrete Foundation** 

**▲** DELTA

CONSTRUCTION UPDATE | CONCOURSE B

| South Gates<br>and New<br>Restrooms: | December<br>2022 |
|--------------------------------------|------------------|
| Status:                              | On Time          |
| North Gates                          | July 2023        |
| Status:                              | On Time          |

Expanded Gates B53 and B55

**▲ DELTA** 

JFKIAT

## CONSTRUCTION UPDATE | CONCOURSE A

| Activation of new Gates:           | January<br>2023 |
|------------------------------------|-----------------|
| Status:                            | On Time         |
| Full Activation<br>(Levels 2 - 4): | July 2023       |
| Status:                            | On Time         |

Installing Finishes and Seating