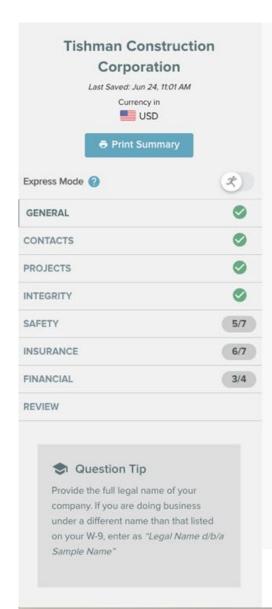

### **Contractor Prequalification**

<u>First time users</u>, create a Building Connected account.

Returning users, make sure you are logged in before clicking Prequalify.

STEP 2

Open the "Qualifications" tab (rubber stamp symbol)

Navigate to the *Awaiting Submission* section and locate the questionnaire for: "Tishman Construction Corporation"

STEP 3

If you have any questions, email us at info@oneifk.com