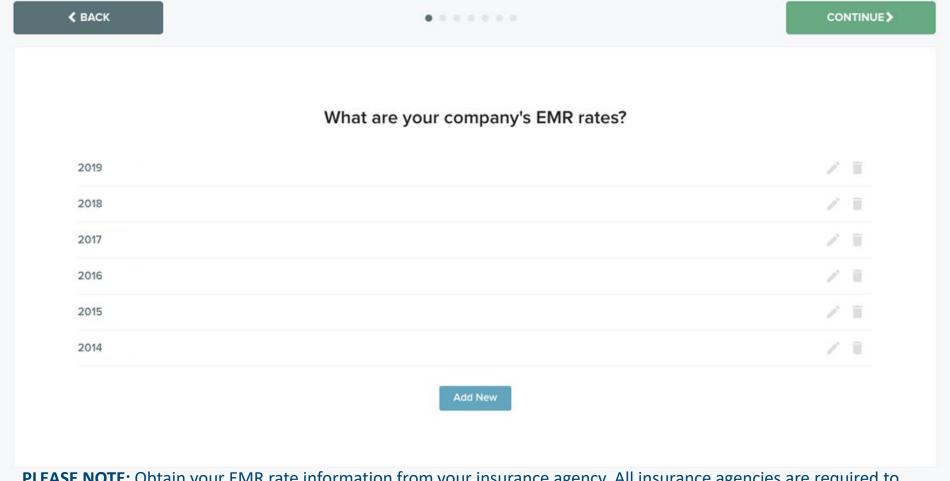

# Safety

**PLEASE NOTE:** Obtain your EMR rate information from your insurance agency. All insurance agencies are required to provide the EMR rate to their corporate customers at the beginning of each fiscal year. If you are unsure about your current EMR rate, contact your insurance agent to find out what your rate is.