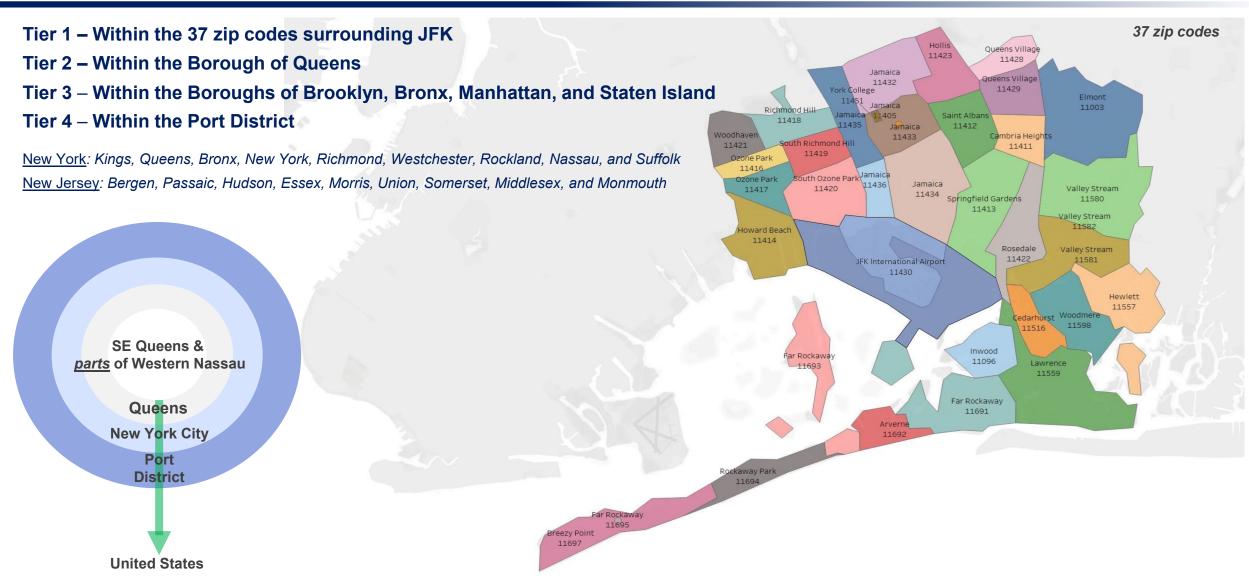

# Defining Local for Contracting and Hiring

## **Diversity Goals**

- 30% M/WBE goal across all phases and disciplines of the project
  - o 20% MBE
  - o 10% WBE
- <u>3% SDVOB goal</u> across all phases and disciplines of the project
- Workforce hiring goals for minorities and women:
  - 40% for laborer
  - 30% for other trades
  - 7% for women
- Prioritization of local firms starting with Southeast Queens and Western Nassau, followed by the Borough of Queens and the New York and New Jersey Port Districts