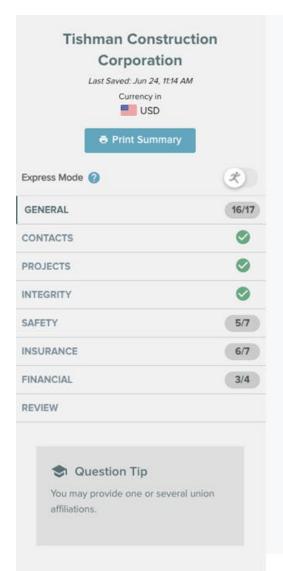

# General

Woman-owned businesses (WBE)

Minority-owned businesses (MBE)

Businesses owned by economically disadvantaged individuals (DBE)

JFK INTERNATIONAL AIRPORT

**PLEASE NOTE:** Union affiliation is <u>not</u> a requirement to become prequalified <u>nor</u> a requirement to work on the project.