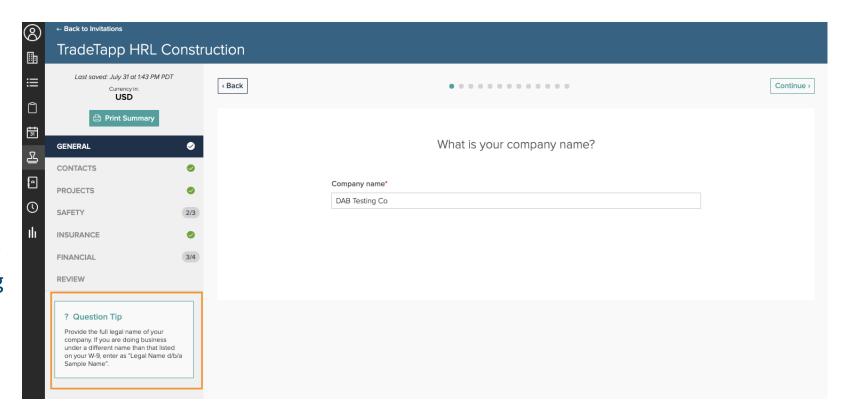

## Completing the Prequalification Process

What is TradeTapp?

#### Web-based Vendor Prequalification

TradeTapp delivers a modern technology platform to the subcontractor prequalification process.

Why use TradeTapp as a subcontractor?

- No redundancies: submit any application and automatically create a stored qualification to use for any GC in the network.
- Confidential & secure: TradeTapp's secure
  platform safely protects the transmittal of your
  sensitive documents unlike email or fax.
- Increased visibility: By signing up to TradeTapp, you are joining the largest builder's network in Construction. This means your company can be found for more projects.

- If you are unsure what a question means or how to answer it, there are "Question Tips" which are located below the menu on the left-hand side of your questionnaire.
- If you have further question about your questionnaire, we recommend reaching out to: <a href="mailto:lnfo@onejfk.com">lnfo@onejfk.com</a>.