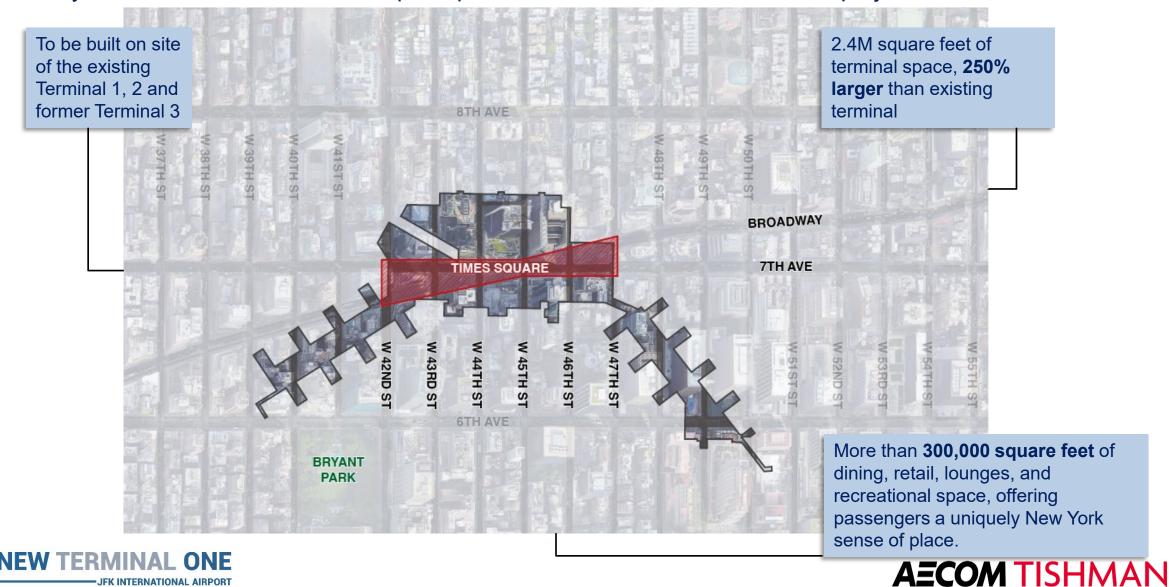

## Project Scale and Phasing

This overlay of the terminal over Times Square provides a sense of the scale of the project.