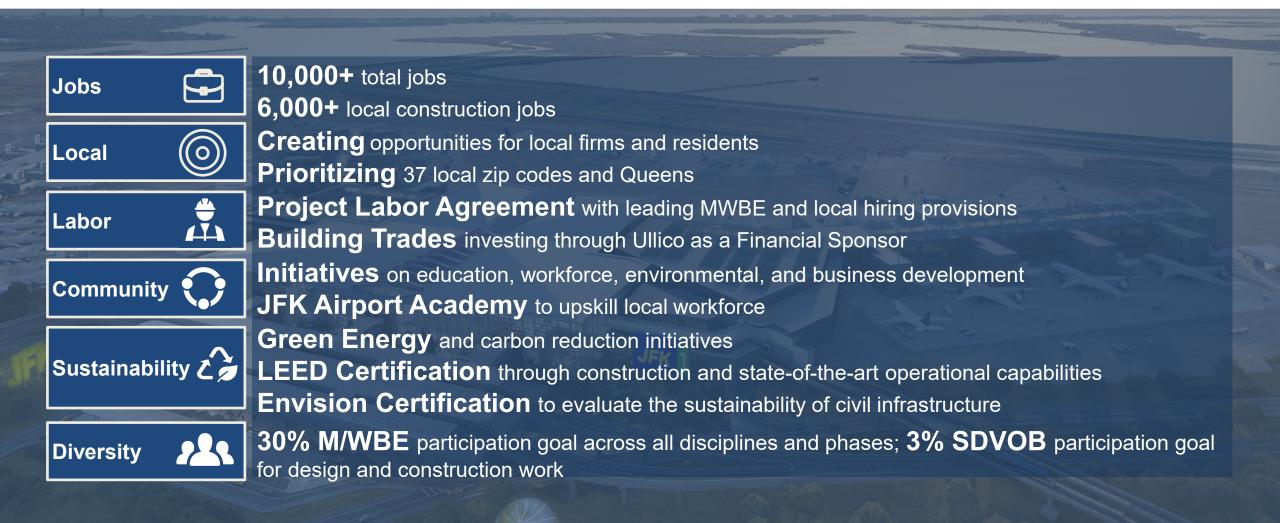

## The New Terminal One Impact

## **Diversity Goals**

- 30% M/WBE goal across all phases and disciplines of the project
  - o 20% MBE
  - o 10% WBE
- <u>3% SDVOB goal</u> across all phases and disciplines of the project
- Workforce hiring goals for minorities and women:
  - 40% for laborer
  - 30% for other trades
  - 7% for women
- Prioritization of local firms starting with Southeast Queens and Western Nassau, followed by the Borough of Queens and the New York and New Jersey Port Districts