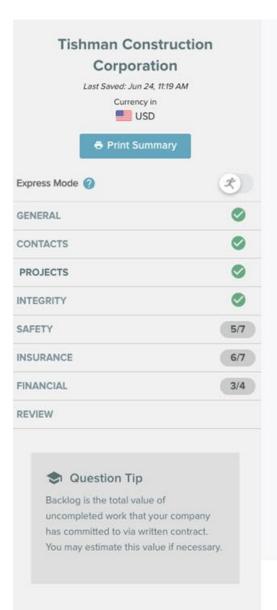

# **Projects**

**PLEASE NOTE:** A backlog is a buildup of work that needs to be completed.

JFK INTERNATIONAL AIRPORT