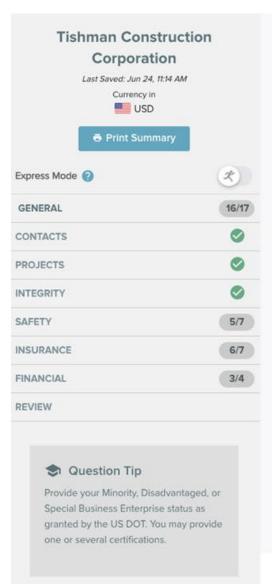

- If you are unsure what a question means or how to answer it, there are "Question Tips" which are located below the menu on the left-hand side of your questionnaire.
- If you have further question about your questionnaire, we recommend reaching out to: <a href="mailto:lnfo@onejfk.com">lnfo@onejfk.com</a>.

# General

Woman-owned businesses (WBE)

Minority-owned businesses (MBE)

Businesses owned by economically disadvantaged individuals (DBE)

JFK INTERNATIONAL AIRPORT

**PLEASE NOTE:** Union affiliation is <u>not</u> a requirement to become prequalified <u>nor</u> a requirement to work on the project.