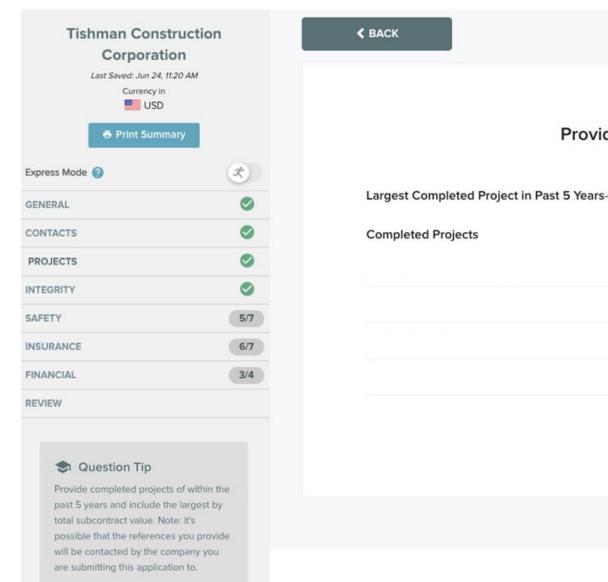

# **Projects**

**PLEASE NOTE:** A backlog is a buildup of work that needs to be completed.

JFK INTERNATIONAL AIRPORT