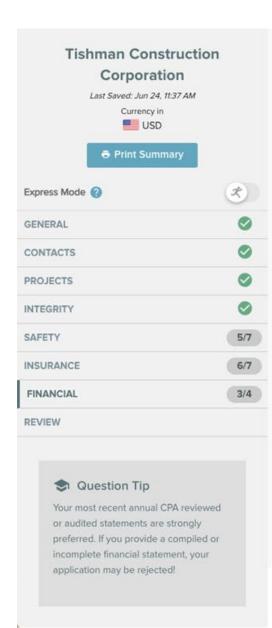

# **Projects**

**PLEASE NOTE:** A backlog is a buildup of work that needs to be completed.

JFK INTERNATIONAL AIRPORT

# Safety

**PLEASE NOTE:** Obtain your EMR rate information from your insurance agency. All insurance agencies are required to provide the EMR rate to their corporate customers at the beginning of each fiscal year. If you are unsure about your current EMR rate, contact your insurance agent to find out what your rate is.