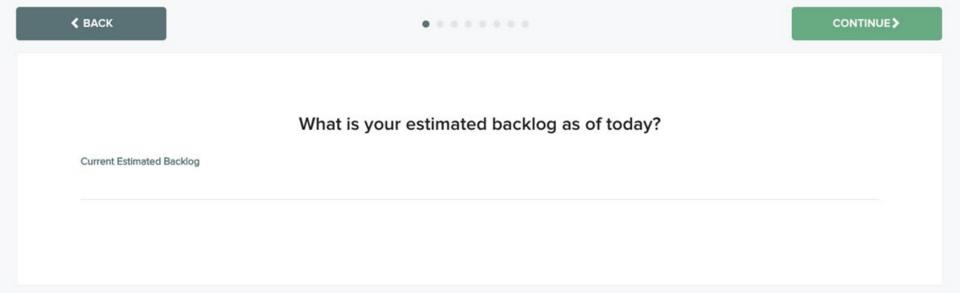

# **Projects**

**PLEASE NOTE:** A backlog is a buildup of work that needs to be completed.

JFK INTERNATIONAL AIRPORT