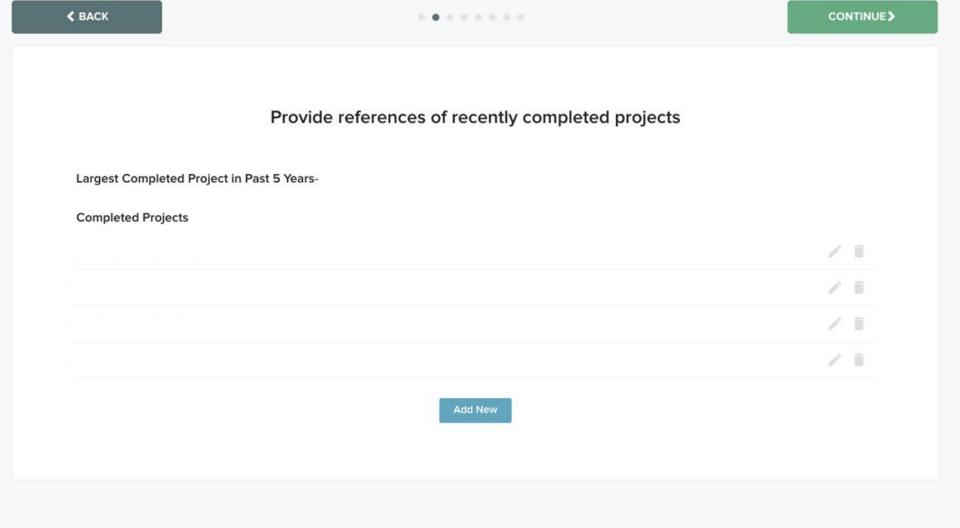

# **Projects**

**PLEASE NOTE:** A backlog is a buildup of work that needs to be completed.

JFK INTERNATIONAL AIRPORT