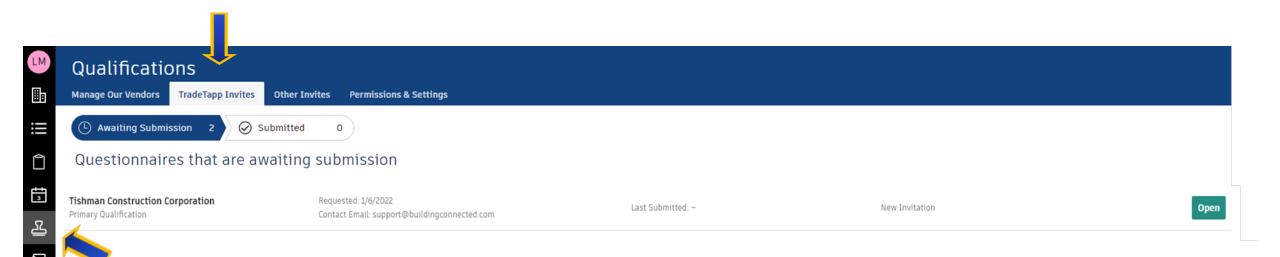

#### How to begin filling out the Prequalification Questionnaire

|          | Qualifications<br>Manage Our Vendors TradeTapp Invites Other In     | nvites Permissions & Settings                                       |                 |                |      |
|----------|---------------------------------------------------------------------|---------------------------------------------------------------------|-----------------|----------------|------|
| iii<br>A | Awaiting Submission 2 Submitted<br>Questionnaires that are awaiting |                                                                     |                 |                |      |
|          |                                                                     | 3 300111331011                                                      |                 |                |      |
| ;₃<br>₽  | Tishman Construction Corporation<br>Primary Qualification           | Requested: 1/6/2022<br>Contact Email: support@buildingconnected.com | Last Submitted: | New Invitation | Open |
|          |                                                                     |                                                                     |                 |                |      |

- Your main TradeTapp portal will include all of your pending submissions and all of your completed questionnaires.
- Navigate to the "Awaiting Submission" section and locate the request from AECOM Tishman.
- Click "Open" to begin filling out the questionnaire.