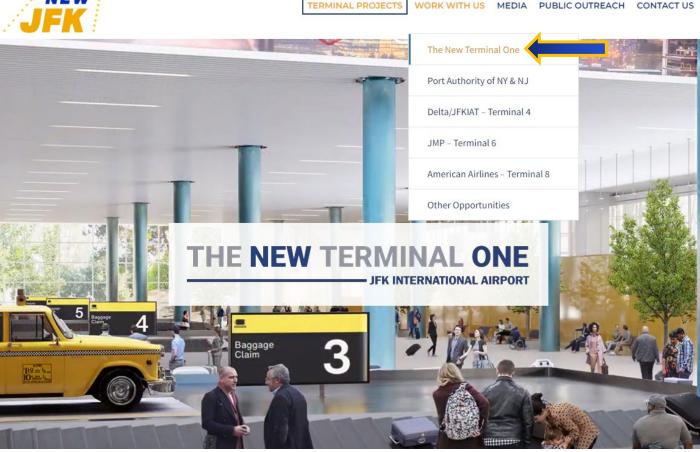

## Public Link To Qualify

- The public link to qualify is on https://www.anewjfk.com/projects/the -new-terminal-one/ for subcontractors to self-invite and complete the questionnaire.
- Questions? Reach out to support@buildingconnected.com.