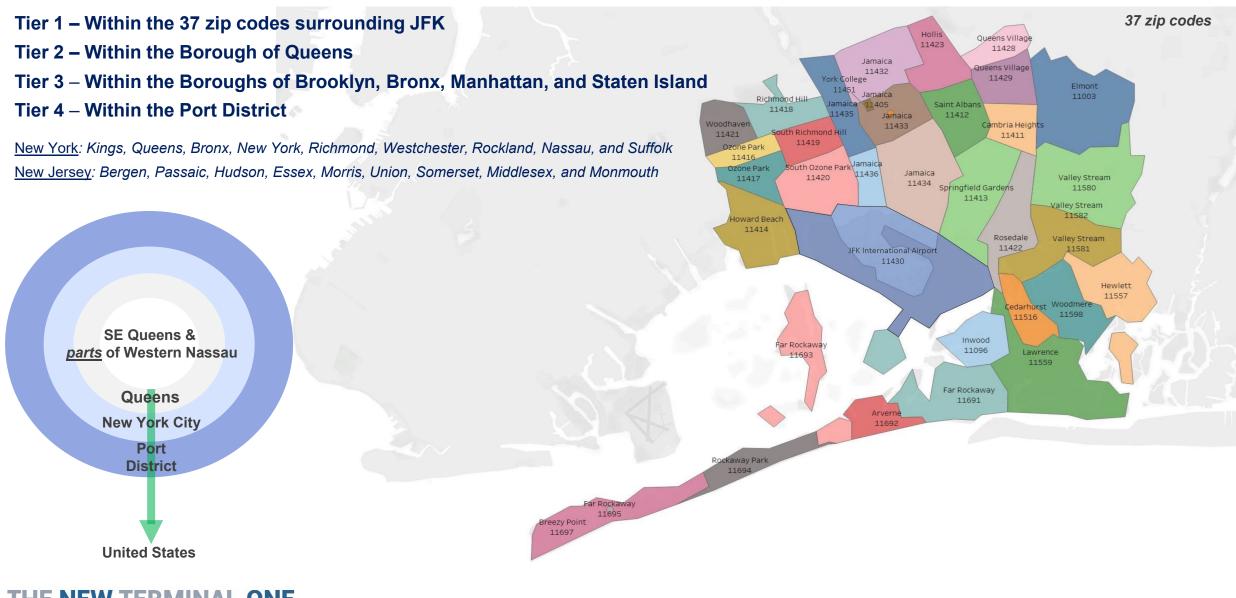

#### This overlay of the terminal over Times Square provides a sense of the scale of the project.