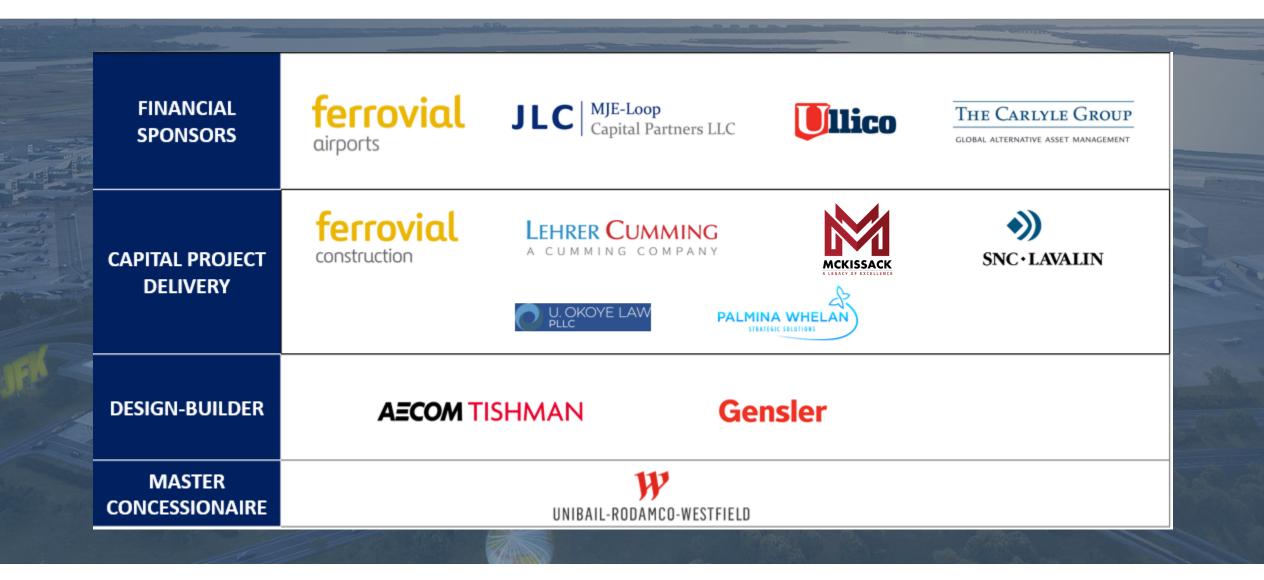

## **THE NEW TERMINAL ONE**

## M/W/LBE / SDVOB Information Session

-

March 14, 2023

**NTERNATIONAL AIRPORT** 

## Agenda

#### □ Introductory Remarks and Project Overview

Frank Mendoza, The New Terminal One

□ Upcoming Bid Packages in the next 30, 60, 90-Days

Jerry Herold, AECOM Tishman

Prequalification Refresher

Lauren Munro, AECOM Tishman

JFK INTERNATIONAL AIRPORT

**Questions & Answers** 

IF NFW TERMINAI



AECOM TISHMAN JFK

## **Our World-Class Team**





## **Project Update**

- On September 8th, The New Terminal One, the largest terminal at JFK International Airport, broke ground and represents an integral part of the overall redevelopment program now underway.
- The reimagined terminal will have state-of-the-art technology, best sustainability practices, public art, local concessions, and revamped roadways to create a transformative and positive world-class passenger experience.
- The construction is in phases, with the arrivals and departures hall and 14 new gates set to open in 2026, just in time for the NY/NJ FIFA World Cup.
- Our extensive partnerships with the community and labor will drive historically high MWBE participation goals and diversity and deliver jobs, intentional social impact, and real economic opportunities for So