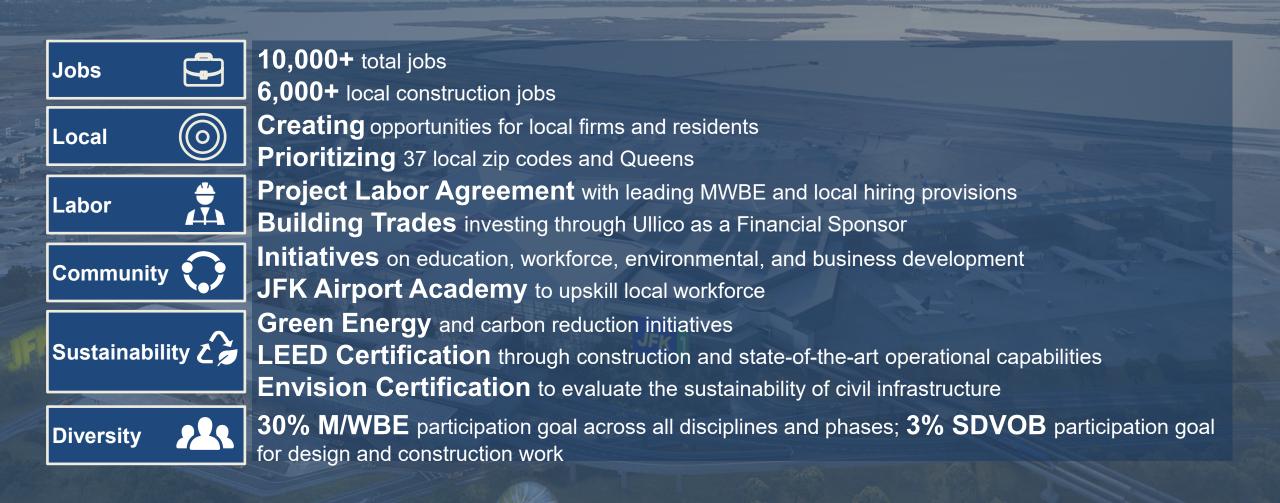

## The New Terminal One Impact

## **Diversity Goals**

- <u>30% M/WBE goal</u> across all phases and disciplines of the project
  - **20% MBE**
  - **10% WBE**
- <u>3% SDVOB goal</u> across all phases and disciplines of the project
- Workforce hiring goals for minorities and women:
  - 40% for laborer
  - 30% for other trades
  - 7% for women
- Prioritization of local firms starting with Southeast Queens and Western Nassau, followed by the Borough of Queens and the New York and New Jersey Port Districts

## **Project Update**

- On September 8th, The New Terminal One, the largest terminal at JFK International Airport, broke ground and represents an integral part of the overall redevelopment program now underway.
- The reimagined terminal will have state-of-the-art technology, best sustainability practices, public art, local concessions, and revamped roadways to create a transformative and positive world-class passenger experience.
- The construction is in phases, with the arrivals and departures hall and 14 new gates set to open in 2026, just in time for the NY/NJ FIFA World Cup.
- Our extensive partnerships with the community and labor will drive historically high MWBE participation goals and diversity and deliver jobs, intentional social impact, and real economic opportunities for Southeast Queens and the surrounding communities for generations to come.